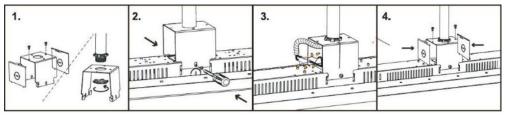

### **INSTALLATION- SCREW MOUNT**

- Take out the lamp and installation accessories. (ceiling box/ circular pipe/ i-type bracket/ gasket I spring/ gasket/ nut\*2 / screw\*3) first fix the ceiling base on the wall with screws, then screw the circular pipe on the ceiling base, and then screw the nut on the circular pipe.
- First put the i- bracket on the circular pipe, then fixed with gasket/ spring gasket and nut.
- Stuck the lamp on the i-bracket to complete the installation.
- Align the studs of the side plate with the slots in the housing, set up the side plates, and fix them with screws.

## INSTALLATION-CEILING MOUNT

- Take out the lamp and installation accessories. (i-type bracket/screw\*4).
- Fix the i-bracket on the power supply with 4 screws.
- Assemble the lamp on the i-bracket to complete the installation.