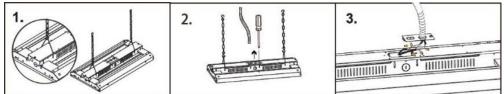

### INSTALLATION-HANGING CHAIN

- Take out the lamp and installation accessories. (steel wire\*2 / hanging chain\*2).
- Buckle the steel wire on the chain, then let the steel wire clip into the hole of the power box at the back of the lamp.
- Hanging the chain on the suspending hook to complete the installation.