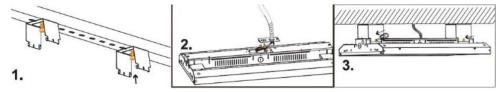

### INSTALLATION-HANGING CHAIN

- Take out the lamp and installation accessories. (steel wire\*2 / hanging chain\*2).
- Buckle the steel wire on the chain, then let the steel wire clip into the hole of the power box at the back of the lamp.
- Hanging the chain on the suspending hook to complete the installation.