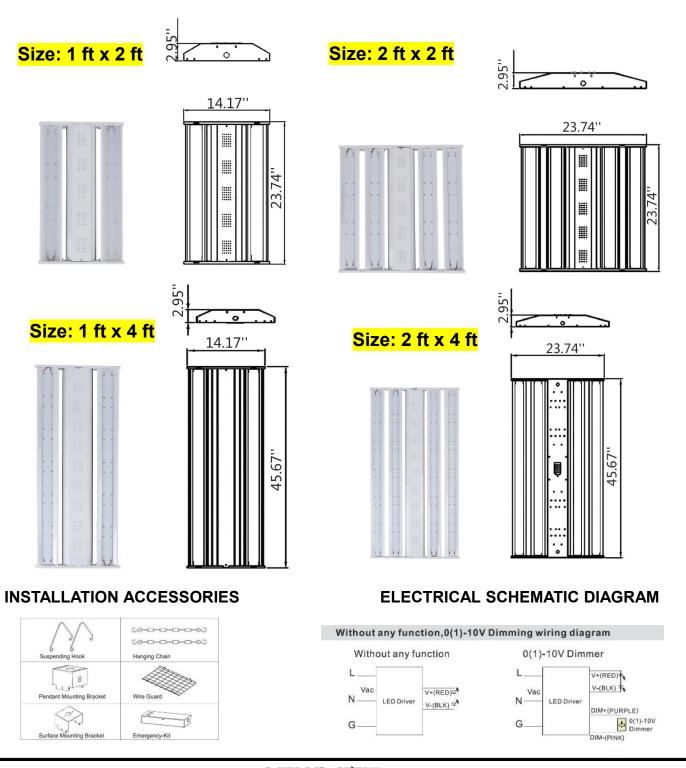

## **ORDERING GUIDE**

Example: LHB-HEF-165W-50K-277V-200LPW-1X4-DSE-WH-XXX-XXX

| Color<br>Temperature (K)                                       | Input<br>Voltage (V)                                                          | Size (ft)     | Power (W)                      | Options                                                                                                                                                                                                                                                                                                                                             |
|----------------------------------------------------------------|-------------------------------------------------------------------------------|---------------|--------------------------------|-----------------------------------------------------------------------------------------------------------------------------------------------------------------------------------------------------------------------------------------------------------------------------------------------------------------------------------------------------|
| <b>40K</b> - 4000K<br><b>50K</b> - 5000K<br><b>57K</b> - 5700K | <b>277V</b> 120V – 277V<br><b>347V</b> 120V – 347V<br><b>480V</b> 120V – 480V | 1 x 2         | 65<br>80<br>100                | Dimming & Sensing<br>DDM - Dimming<br>DDS - Dimming + Sensing<br>DDE - Dimming + Emergency<br>DSE - Dimming + Sensing + Emergency<br>Color<br>WH -White<br>CC -Custom Color<br>Lens<br>LCA - Clear Acrylic Lens<br>LPA - Prismatic Acrylic Lens<br>CPA - Prismatic Acrylic Lens<br>Optics<br>General distribution<br>Narrow, Medium, Wide, or Aisle |
|                                                                |                                                                               | 1 x4<br>2 x 2 | 80<br>100<br>130<br>100<br>200 |                                                                                                                                                                                                                                                                                                                                                     |
|                                                                |                                                                               | 2 x 4         | 200<br>240<br>320              |                                                                                                                                                                                                                                                                                                                                                     |
|                                                                |                                                                               |               |                                |                                                                                                                                                                                                                                                                                                                                                     |

## PHYSICAL DIMENSIONS

PHONE: + 1 408 641 1848 EMAIL: info@nlvlighting.com NEWLAVIE 177 Park Ave, #200, San Jose CA 95113